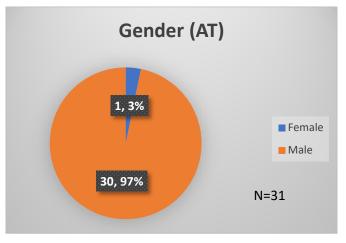

## Daily Data Dashboard – September 26, 2023 Demographics for JTDC Population Tuesday Morning Midnight Count

Total # of probation Involved youth1: 1,294

<sup>&</sup>lt;sup>1</sup> Probation Active: Any youth who is pending sentencing with an active social history, has been formally placed on probation or supervision with Cook County Juvenile Probation on the date of the report.