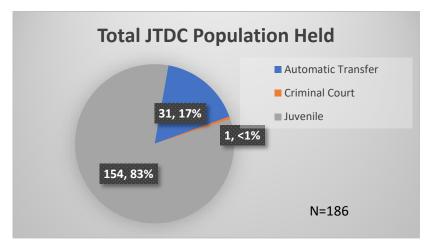

## Daily Data Dashboard – September 26, 2023 Demographics for JTDC Population Tuesday Morning Midnight Count

Total # of probation Involved youth1: 1,294

<sup>&</sup>lt;sup>1</sup> Probation Active: Any youth who is pending sentencing with an active social history, has been formally placed on probation or supervision with Cook County Juvenile Probation on the date of the report.

Data sources: cFive Supervisor – Probation Population and RMIS – JTDC Population

<sup>\*</sup>Age, Gender and Race for Criminal Court population (N=1) is not represented in this report.