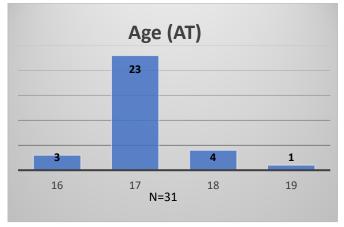

## Daily Data Dashboard – September 26, 2023 Demographics for JTDC Population Tuesday Morning Midnight Count

Total # of probation Involved youth1: 1,294

<sup>&</sup>lt;sup>1</sup> Probation Active: Any youth who is pending sentencing with an active social history, has been formally placed on probation or supervision with Cook County Juvenile Probation on the date of the report.