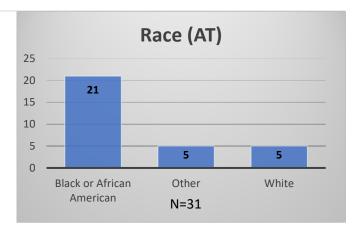

## Daily Data Dashboard – September 26, 2023 Demographics for JTDC Population Tuesday Morning Midnight Count

Total # of probation Involved youth1: 1,294

<sup>&</sup>lt;sup>1</sup> Probation Active: Any youth who is pending sentencing with an active social history, has been formally placed on probation or supervision with Cook County Juvenile Probation on the date of the report.