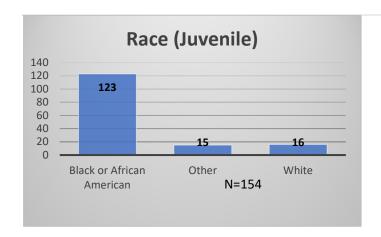

## Daily Data Dashboard – September 26, 2023 Demographics for JTDC Population Tuesday Morning Midnight Count

Total # of probation Involved youth1: 1,294

<sup>&</sup>lt;sup>1</sup> Probation Active: Any youth who is pending sentencing with an active social history, has been formally placed on probation or supervision with Cook County Juvenile Probation on the date of the report.