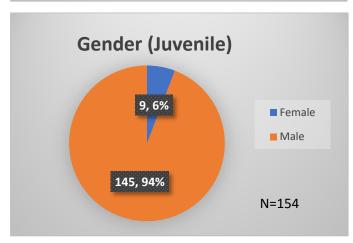

## Daily Data Dashboard – September 26, 2023 Demographics for JTDC Population Tuesday Morning Midnight Count

Total # of probation Involved youth1: 1,294

<sup>&</sup>lt;sup>1</sup> Probation Active: Any youth who is pending sentencing with an active social history, has been formally placed on probation or supervision with Cook County Juvenile Probation on the date of the report.