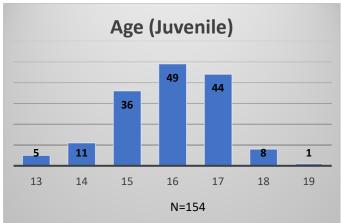

## Daily Data Dashboard – September 26, 2023 Demographics for JTDC Population Tuesday Morning Midnight Count

Total # of probation Involved youth1: 1,294

<sup>&</sup>lt;sup>1</sup> Probation Active: Any youth who is pending sentencing with an active social history, has been formally placed on probation or supervision with Cook County Juvenile Probation on the date of the report.